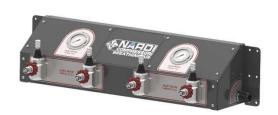

Filling Panels by **NARDI COMPRESSORI** are completely stainless steel coated and they have four (4) filling connections. These can be supplied for fills in 200BAR, 300BAR or both pressures. The installation of an integrated pressure reducer allows simultaneous fills in dual pressure. The **NARDI COMPRESSORI FITTINGS** can sustain bottles, connected directly to the valves, with a weight up to max 15kg.

All valves on the **NARDI COMPRESSORI FILLING PANELS** are equipped with a safety device which allows airflow only if the valve is correctly connected to the bottle fittings.

#### FILLING PANELS

| DESCRIPTION                         | CODE      | Price |
|-------------------------------------|-----------|-------|
| Filling panel with 4-levers DIN 200 | PA118-106 | ,€    |

| DESCRIPTION                         | CODE      | Price |  |
|-------------------------------------|-----------|-------|--|
| Filling panel with 4-levers DIN 300 | PA118-111 | , €   |  |