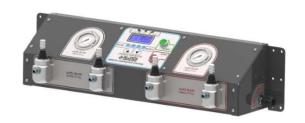

Filling Panels by **NARDI COMPRESSORI** are completely stainless steel coated and they have four (4) filling connections. These can be supplied for fills in 200BAR, 300BAR or both pressures. The installation of an integrated pressure reducer allows simultaneous fills in dual pressure. The **NARDI COMPRESSORI FITTINGS** can sustain bottles, connected directly to the valves, with a weight up to max 15kg.

Filling panels can be installed in environments with temperatures between -5°C and + 45°C.

The Filling Panel can be positioned in a

The Filling Panel can be positioned in a separate room away from the compressor. If a remote controller is installed it can communicate with the compressor and obtain all the information directly on the controller. Therefore, users can turn ON and switch OFF the compressor, check pressures and temperatures and filter status directly from remote controller.

All valves on the **NARDI COMPRESSORI FILLING PANELS** are equipped with a safety device which allows airflow only if the valve is correctly connected to the bottle fittings.