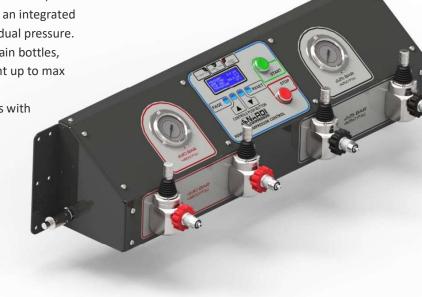

Filling Panels by **NARDI COMPRESSORI** are completely stainless steel coated and they have four (4) filling connections. These can be supplied for fills in 200BAR, 300BAR or both pressures. The installation of an integrated pressure reducer allows simultaneous fills in dual pressure. The **NARDI COMPRESSORI FITTINGS** can sustain bottles, connected directly to the valves, with a weight up to max 15kg.

All valves on the **NARDI COMPRESSORI FILLING PANELS** are equipped with a safety device which allows airflow only if the valve is correctly connected to the bottle fittings.