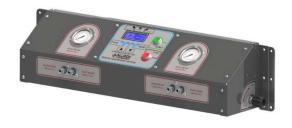

Filling Panels by **NARDI COMPRESSORI** are completely stainless steel coated and they have four (4) filling connections. These can be supplied for fills in 200BAR, 300BAR or both pressures. The installation of an integrated pressure reducer allows simultaneous fills in dual pressure. The **NARDI COMPRESSORI FITTINGS** can sustain bottles, connected directly to the valves, with a weight up to max 15kg.

All valves on the **NARDI COMPRESSORI FILLING PANELS** are equipped with a safety device which allows airflow only if the valve is correctly connected to the bottle fittings.