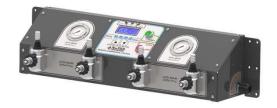

Filling panels can be installed in environments with temperatures between -5°C and + 45°C.

The Filling Panel can be positioned in a

The Filling Panel can be positioned in a separate room away from the compressor. If a remote controller is installed it can communicate with the compressor and obtain all the information directly on the controller. Therefore, users can turn ON and switch OFF the compressor, check pressures and temperatures and filter status directly from remote controller.

| DESCRIPTION                                                            | CODE      | Price |  |
|------------------------------------------------------------------------|-----------|-------|--|
| illing panel with 4 hoses PN 200 bar with compressor remote controller | PA118-055 | ,€    |  |

| DESCRIPTION                                                            | CODE      | Price |  |
|------------------------------------------------------------------------|-----------|-------|--|
| Filling panel with 4- levers DIN 200 with compressor remote controller | PA118-156 | ,€    |  |