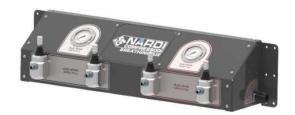

Filling Panels by **NARDI COMPRESSORI** are completely stainless steel coated and they have four (4) filling connections. These can be supplied for fills in 200BAR, 300BAR or both pressures. The installation of an integrated pressure reducer allows simultaneous fills in dual pressure. The **NARDI COMPRESSORI FITTINGS** can sustain bottles, connected directly to the valves, with a weight up to max 15kg.

All valves on the **NARDI COMPRESSORI FILLING PANELS** are equipped with a safety device which allows airflow only if the valve is correctly connected to the bottle fittings.