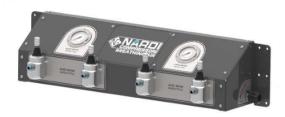

Filling Panels by **NARDI COMPRESSORI** are completely stainless steel coated and they have four (4) filling connections. These can be supplied for fills in 200BAR, 300BAR or both pressures. The installation of an integrated pressure reducer allows simultaneous fills in dual pressure. The **NARDI COMPRESSORI FITTINGS** can sustain bottles, connected directly to the valves, with a weight up to max 15kg.

All valves on the **NARDI COMPRESSORI FILLING PANELS** are equipped with a safety device which allows airflow only if the valve is correctly connected to the bottle fittings.