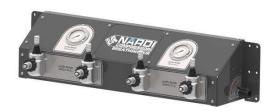

Filling Panels by **NARDI COMPRESSORI** are completely stainless steel coated and they have four (4) filling connections. These can be supplied for fills in 200BAR, 300BAR or both pressures. The installation of an integrated pressure reducer allows simultaneous fills in dual pressure. The **NARDI COMPRESSORI FITTINGS** can sustain bottles, connected directly to the valves, with a weight up to max 15kg.

All valves on the **NARDI COMPRESSORI FILLING PANELS** are equipped with a safety device which allows airflow only if the valve is correctly connected to the bottle fittings.