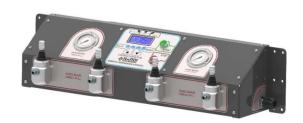

Filling Panels by **NARDI COMPRESSORI** are completely stainless steel coated and they have four (4) filling connections. These can be supplied for fills in 200BAR, 300BAR or both pressures. The installation of an integrated pressure reducer allows simultaneous fills in dual pressure. The **NARDI COMPRESSORI FITTINGS** can sustain bottles, connected directly to the valves, with a weight up to max 15kg.

Filling panels can be installed in environments with temperatures between -5°C and + 45°C.

The Filling Panel can be positioned in a

The Filling Panel can be positioned in a separate room away from the compressor. If a remote controller is installed it can communicate with the compressor and obtain all the information directly on the controller. Therefore, users can turn ON and switch OFF the compressor, check pressures and temperatures and filter status directly from remote controller.

All valves on the **NARDI COMPRESSORI FILLING PANELS** are equipped with a safety device which allows airflow only if the valve is correctly connected to the bottle fittings.