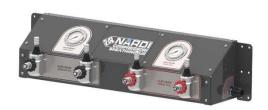

Filling Panels by **NARDI COMPRESSORI** are completely stainless steel coated and they have four (4) filling connections. These can be supplied for fills in 200BAR, 300BAR or both pressures. The installation of an integrated pressure reducer allows simultaneous fills in dual pressure. The **NARDI COMPRESSORI FITTINGS** can sustain bottles, connected directly to the valves, with a weight up to max 15kg.

All valves on the **NARDI COMPRESSORI FILLING PANELS** are equipped with a safety device which allows airflow only if the valve is correctly connected to the bottle fittings.

#### FILLING PANELS

| DESCRIPTION                                      | CODE      | Price |  |
|--------------------------------------------------|-----------|-------|--|
| Filling panel with 4- levers for hoses PN200 bar | PA118-211 | ,€    |  |