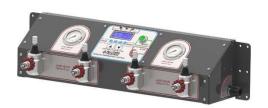

Filling panels can be installed in environments with temperatures between -5°C and + 45°C.

The Filling Panel can be positioned in a

The Filling Panel can be positioned in a separate room away from the compressor. If a remote controller is installed it can communicate with the compressor and obtain all the information directly on the controller. Therefore, users can turn ON and switch OFF the compressor, check pressures and temperatures and filter status directly from remote controller.

| DESCRIPTION                                                            | CODE      | Price |  |
|------------------------------------------------------------------------|-----------|-------|--|
| Filling panel with 4-levers PN200 bar for hoses with remote controller | PA118-260 | , €   |  |

| DESCRIPTION                                                          | CODE      | Price |
|----------------------------------------------------------------------|-----------|-------|
| illing panel with 4-levers PN300 bar or hoses with remote controller | PA118-261 | ,€    |