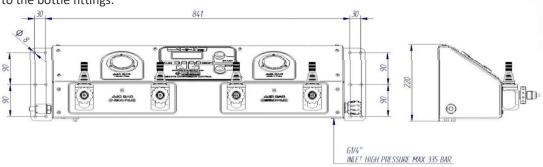

Filling Panels by **NARDI COMPRESSORI** are completely stainless steel coated and they have four (4) filling connections. These can be supplied for fills in 200BAR, 300BAR or both pressures. The installation of an integrated pressure reducer allows simultaneous fills in dual pressure. The **NARDI COMPRESSORI FITTINGS** can sustain bottles, connected directly to the valves, with a weight up to max 15kg.