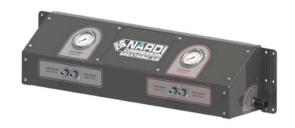

Filling Panels by **NARDI COMPRESSORI** are completely stainless steel coated and they have four (4) filling connections. These can be supplied for fills in 200BAR, 300BAR or both pressures. The installation of an integrated pressure reducer allows simultaneous fills in dual pressure. The **NARDI COMPRESSORI FITTINGS** can sustain bottles, connected directly to the valves, with a weight up to max 15kg.

All valves on the **NARDI COMPRESSORI FILLING PANELS** are equipped with a safety device which allows airflow only if the valve is correctly connected to the bottle fittings.

## FILLING PANELS

| DESCRIPTION                              | CODE      | Price |  |
|------------------------------------------|-----------|-------|--|
| Filling panel with 4 hoses<br>PN 200 bar | PA118-005 | ,€    |  |