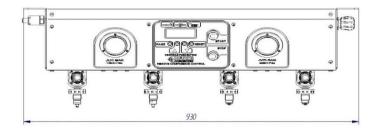

Filling Panels by **NARDI COMPRESSORI** are completely stainless steel coated and they have four (4) filling connections. These can be supplied for fills in 200BAR, 300BAR or both pressures. The installation of an integrated pressure reducer allows simultaneous fills in dual pressure. The **NARDI COMPRESSORI FITTINGS** can sustain bottles, connected directly to the valves, with a weight up to max 15kg.