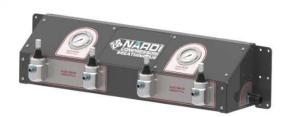

Filling Panels by **NARDI COMPRESSORI** are completely stainless steel coated and they have four (4) filling connections. These can be supplied for fills in 200BAR, 300BAR or both pressures. The installation of an integrated pressure reducer allows simultaneous fills in dual pressure. The **NARDI COMPRESSORI FITTINGS** can sustain bottles, connected directly to the valves, with a weight up to max 15kg.

All valves on the **NARDI COMPRESSORI FILLING PANELS** are equipped with a safety device which allows airflow only if the valve is correctly connected to the bottle fittings.