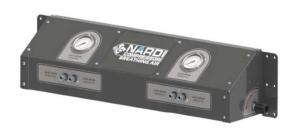

Filling Panels by **NARDI COMPRESSORI** are completely stainless steel coated and they have four (4) filling connections. These can be supplied for fills in 200BAR, 300BAR or both pressures. The installation of an integrated pressure reducer allows simultaneous fills in dual pressure. The **NARDI COMPRESSORI FITTINGS** can sustain bottles, connected directly to the valves, with a weight up to max 15kg.

All valves on the **NARDI COMPRESSORI FILLING PANELS** are equipped with a safety device which allows airflow only if the valve is correctly connected to the bottle fittings.

## FILLING PANELS

| DESCRIPTION                              | CODE      | Price |  |
|------------------------------------------|-----------|-------|--|
| Filling panel with 4 hoses<br>PN 200 bar | PA118-005 | ,€    |  |