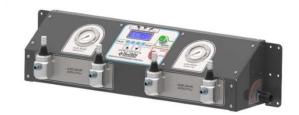

Filling panels can be installed in environments with temperatures between -5°C and + 45°C.

The Filling Panel can be positioned in a

The Filling Panel can be positioned in a separate room away from the compressor. If a remote controller is installed it can communicate with the compressor and obtain all the information directly on the controller. Therefore, users can turn ON and switch OFF the compressor, check pressures and temperatures and filter status directly from remote controller.

| DESCRIPTION                                                            | CODE      | Price |  |
|------------------------------------------------------------------------|-----------|-------|--|
| illing panel with 4 hoses PN 200 bar with compressor remote controller | PA118-055 | ,€    |  |

| DESCRI | PTION                                              | CODE      | Price |
|--------|----------------------------------------------------|-----------|-------|
| ٠.     | l with 4 hoses PN 300 bar ressor remote controller | PA118-060 | ,€    |

| DESCRIPTION                                                                        | CODE      | Price |
|------------------------------------------------------------------------------------|-----------|-------|
| Filling panel with 2 hoses PN 200 bar<br>+ 2 hoses PN300 whit remote<br>controller | PA118-065 | ,€    |