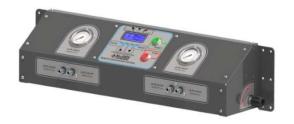

Filling Panels by **NARDI COMPRESSORI** are completely stainless steel coated and they have four (4) filling connections. These can be supplied for fills in 200BAR, 300BAR or both pressures. The installation of an integrated pressure reducer allows simultaneous fills in dual pressure. The **NARDI COMPRESSORI FITTINGS** can sustain bottles, connected directly to the valves, with a weight up to max 15kg.

All valves on the **NARDI COMPRESSORI FILLING PANELS** are equipped with a safety device which allows airflow only if the valve is correctly connected to the bottle fittings.