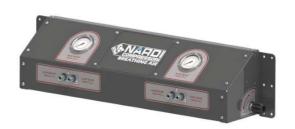

Filling Panels by **NARDI COMPRESSORI** are completely stainless steel coated and they have four (4) filling connections. These can be supplied for fills in 200BAR, 300BAR or both pressures. The installation of an integrated pressure reducer allows simultaneous fills in dual pressure. The **NARDI COMPRESSORI FITTINGS** can sustain bottles, connected directly to the valves, with a weight up to max 15kg.

All valves on the **NARDI COMPRESSORI FILLING PANELS** are equipped with a safety device which allows airflow only if the valve is correctly connected to the bottle fittings.

## FILLING PANELS

| DESCRIPTION                              | CODE      | Price |  |
|------------------------------------------|-----------|-------|--|
| Filling panel with 4 hoses<br>PN 200 bar | PA118-005 | ,€    |  |