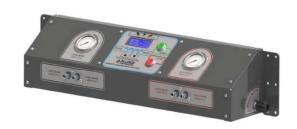

Filling Panels by **NARDI COMPRESSORI** are completely stainless steel coated and they have four (4) filling connections. These can be supplied for fills in 200BAR, 300BAR or both pressures. The installation of an integrated pressure reducer allows simultaneous fills in dual pressure. The **NARDI COMPRESSORI FITTINGS** can sustain bottles, connected directly to the valves, with a weight up to max 15kg.

All valves on the **NARDI COMPRESSORI FILLING PANELS** are equipped with a safety device which allows airflow only if the valve is correctly connected to the bottle fittings.