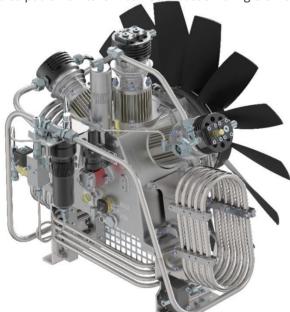

# **QUALITY OF COMPRESSOR BLOCK**

The compressor block or pump unit is the heart of the machine, it is a critical component in which NARDI has put particular attention. It has features that make it unique in the world. Among these, the use of light alloys with high thermal efficiency, such as aluminum alloys that are also used for the construction of the cylinders. The pump unit does not undergo any paint coating to enhance the heat dissipation of its low corrosion assembling elements.

The bearings of the crankshaft have rollers, extremely robust and made in Europe which guarantee a long life of the compressor. An oil pump provides a constant lubrication of the inner workings of the block with oil cleaned of impurities by a filter and by a magnet which catches any metals present in the lubricating oil.

The compressed air cooling is obtained by inter-stage stainless steel cooling coils.

All technical data may be changed

MADE IN ITALY BY NARDI COMPRESSORI

www.nardicompressori.com

Art. BM80 (eng) Rev. 01/2020 Proprietà di NARDI<sup>®</sup> COMPRESSORI

- 1 Intake Valve
- 2 Compressor Block
- 3 Electronic Control
- 4 Electric motor

- 5 Oil pump lubrication
- 6 Compressed gas Outlet

All technical data may be changed

MADE IN ITALY BY NARDI COMPRESSORI

www.nardicompressori.com

Art. BM80 (eng) Rev. 01/2020 Proprietà di NARDI<sup>®</sup> COMPRESSORI