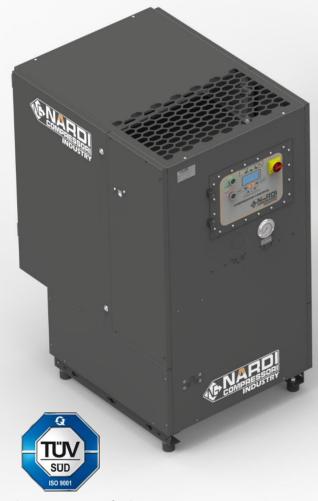

# **BOOSTER BM**

INDUSTRY is a product line that that includes several products made by NARDI COMPRESSORI which are designed to operate at very high efficiency and at the same time are made with strong materials that ensure many hours of operation. BOOSTER BM is a compressor that draws from a pressurized line, at a minimum pressure of 4 bar.

## **EFFICIENCY** OF THE FRAME

The sound insulated frame or cabinet is constructed with panels that are designed to work in harsh conditions and to withstand harsh environments. In fact if water were to enter from the top ventilation grill it would be conveyed and ejected by a canal and two side holes preventing the pumping unit from getting wet. In addition to this the sound absorbing internal lining of the panels make the cabinet very quiet. The large wing-shaped fan blades guarantee not only a very low sound pressure but also a highly efficient ventilation.