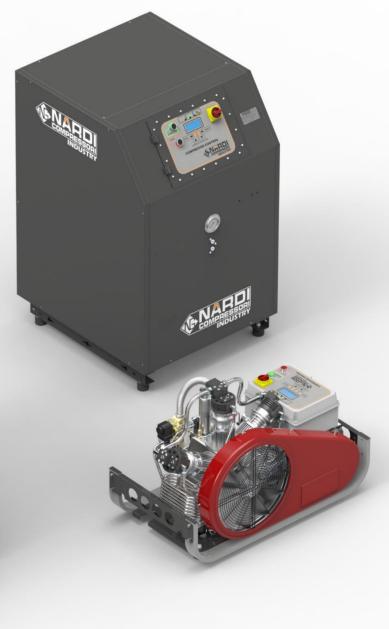

# **BOOSTER BM**

INDUSTRY is a product line that that includes several products made by NARDI COMPRESSORI which are designed to operate at very high efficiency and at the same time are made with strong materials that ensure many hours of operation. BOOSTER BM is a compressor that draws from a pressurized line, at a minimum pressure of 4 bar.

## **EFFICIENCY** OF THE FRAME

The sound insulated frame or cabinet is constructed with panels that are designed to work in harsh conditions and to withstand harsh environments. In fact if water were to enter from the top ventilation grill it would be conveyed and ejected by a canal and two side holes preventing the pumping unit from getting wet. In addition to this the sound absorbing internal lining of the panels make the cabinet very quiet. The large wing-shaped fan blades guarantee not only a very low sound pressure but also a highly efficient ventilation.