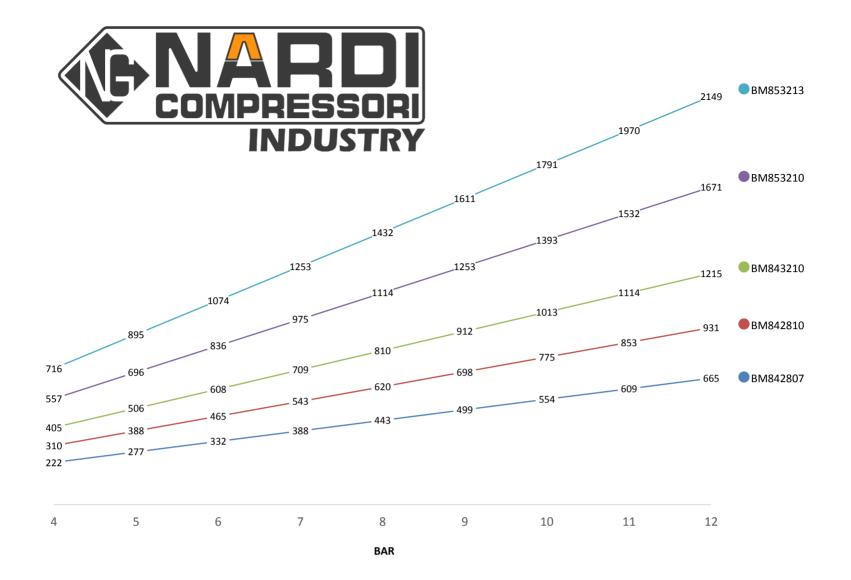

| Model Booster   | F.A.D. / 4 BAR – 58 PSI SUCTION      |      |      | F.A.D. / 12 BAR – 58 PSI SUCTION      |      |     | Power   |
|-----------------|--------------------------------------|------|------|---------------------------------------|------|-----|---------|
| Modello Booster | Aria resa aspirazione 4 BAR – 58 PSI |      |      | Aria resa aspirazione 12 BAR – 58 PSI |      |     | Motore  |
| Туре            | l/min.                               | m³/h | cfm  | l/min.                                | m³/h | cfm | HP - kW |
| BM842807        | 220                                  | 13,2 | 7,7  | 665                                   | 40   | 23  | 6 – 4,5 |
| BM842810        | 310                                  | 18,6 | 10,9 | 930                                   | 56   | 32  | 7 – 5,5 |
| BM843210        | 400                                  | 24   | 14   | 1200                                  | 72   | 42  | 8 – 6   |
| BM853210        | 550                                  | 33   | 19   | 1650                                  | 99   | 58  | 9 – 6,5 |
| BM853213        | 710                                  | 42   | 25   | 2150                                  | 129  | 75  | 12 – 9  |