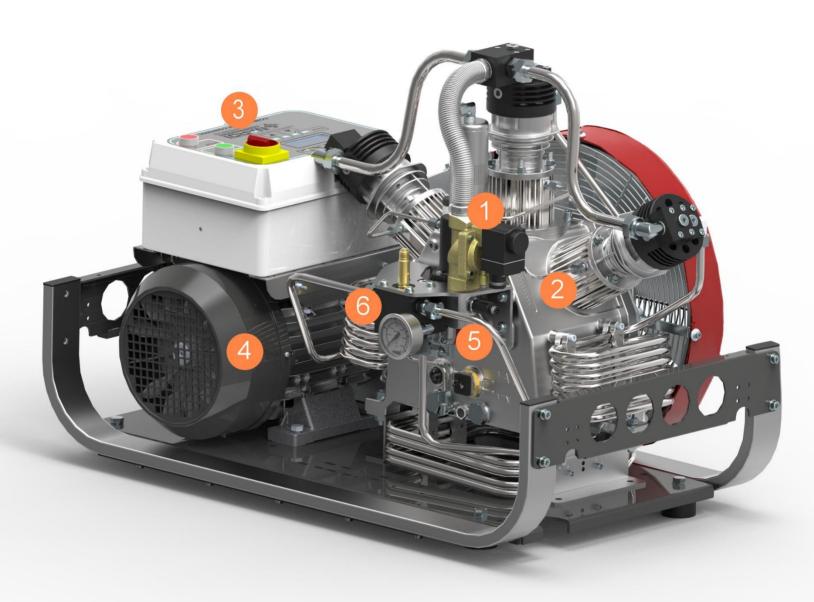

All technical data may be changed

MADE IN ITALY BY NARDI COMPRESSORI

www.nardicompressori.com

Art. BM80 (eng) Rev. 01/2020 Proprietà di NARDI<sup>®</sup> COMPRESSORI

- 1 Intake Valve
- 2 Compressor Block
- 3 Electronic Control
- 4 Electric motor

- 5 Oil pump lubrication
- 6 Compressed gas Outlet

All technical data may be changed

MADE IN ITALY BY NARDI COMPRESSORI

www.nardicompressori.com

Art. BM80 (eng) Rev. 01/2020 Proprietà di NARDI<sup>®</sup> COMPRESSORI